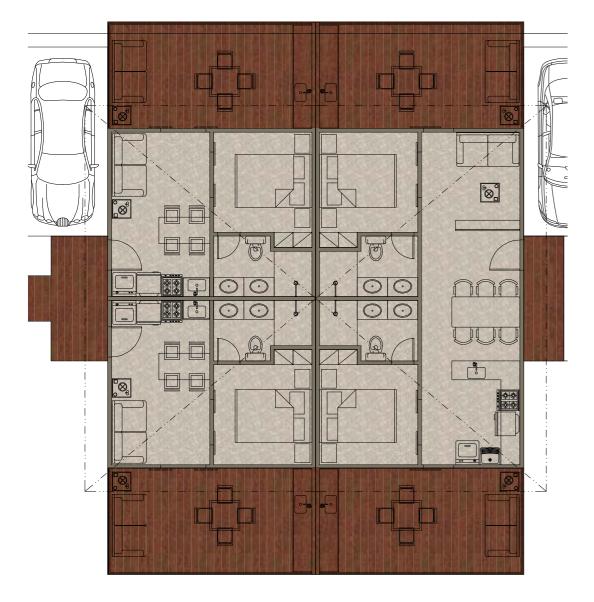

#### **THE RESIDENCES CONDOMINIUM - Floorplans**

Cumbuco Internacional - The Residences Land Area = 30.000m<sup>2</sup> 34 Beach houses - 200m<sup>2</sup> each