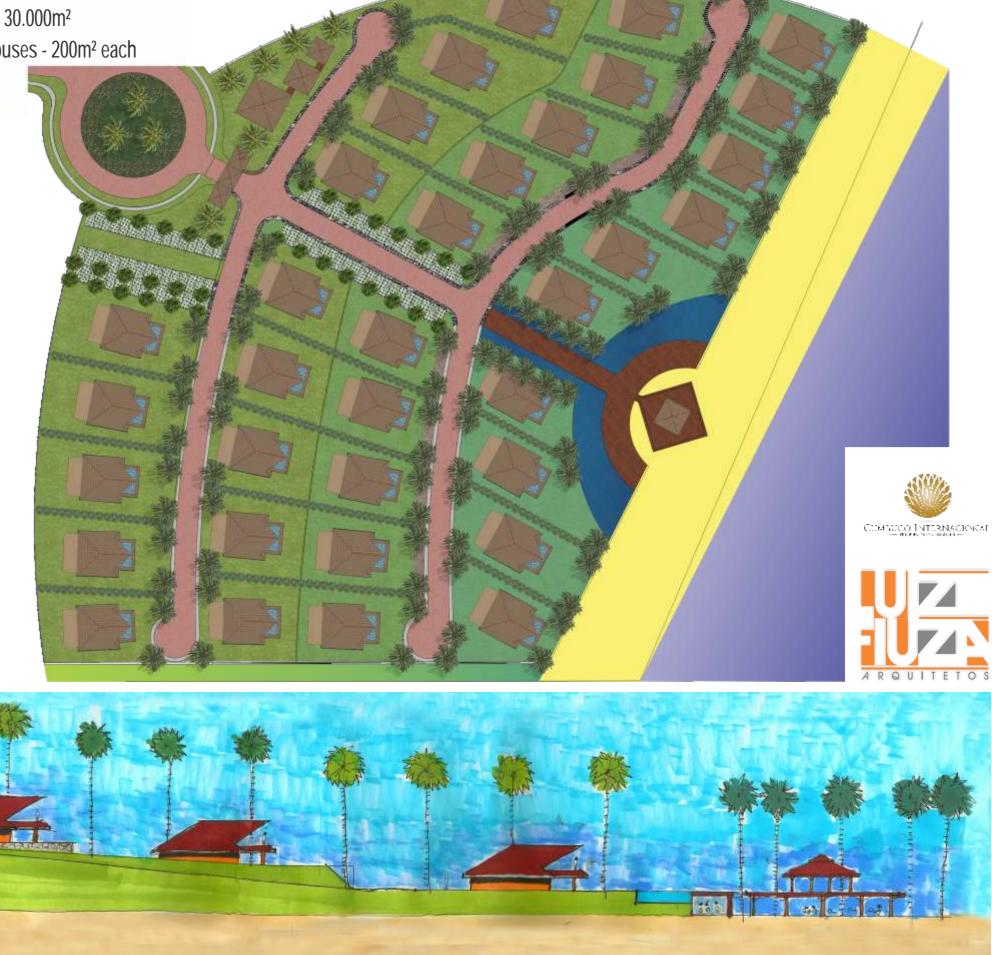

#### **THE RESIDENCES CONDOMINIUM - Situation**

Cumbuco Internacional - The Residences Land Area = 30.000m<sup>2</sup> 34 Beach houses - 200m<sup>2</sup> each