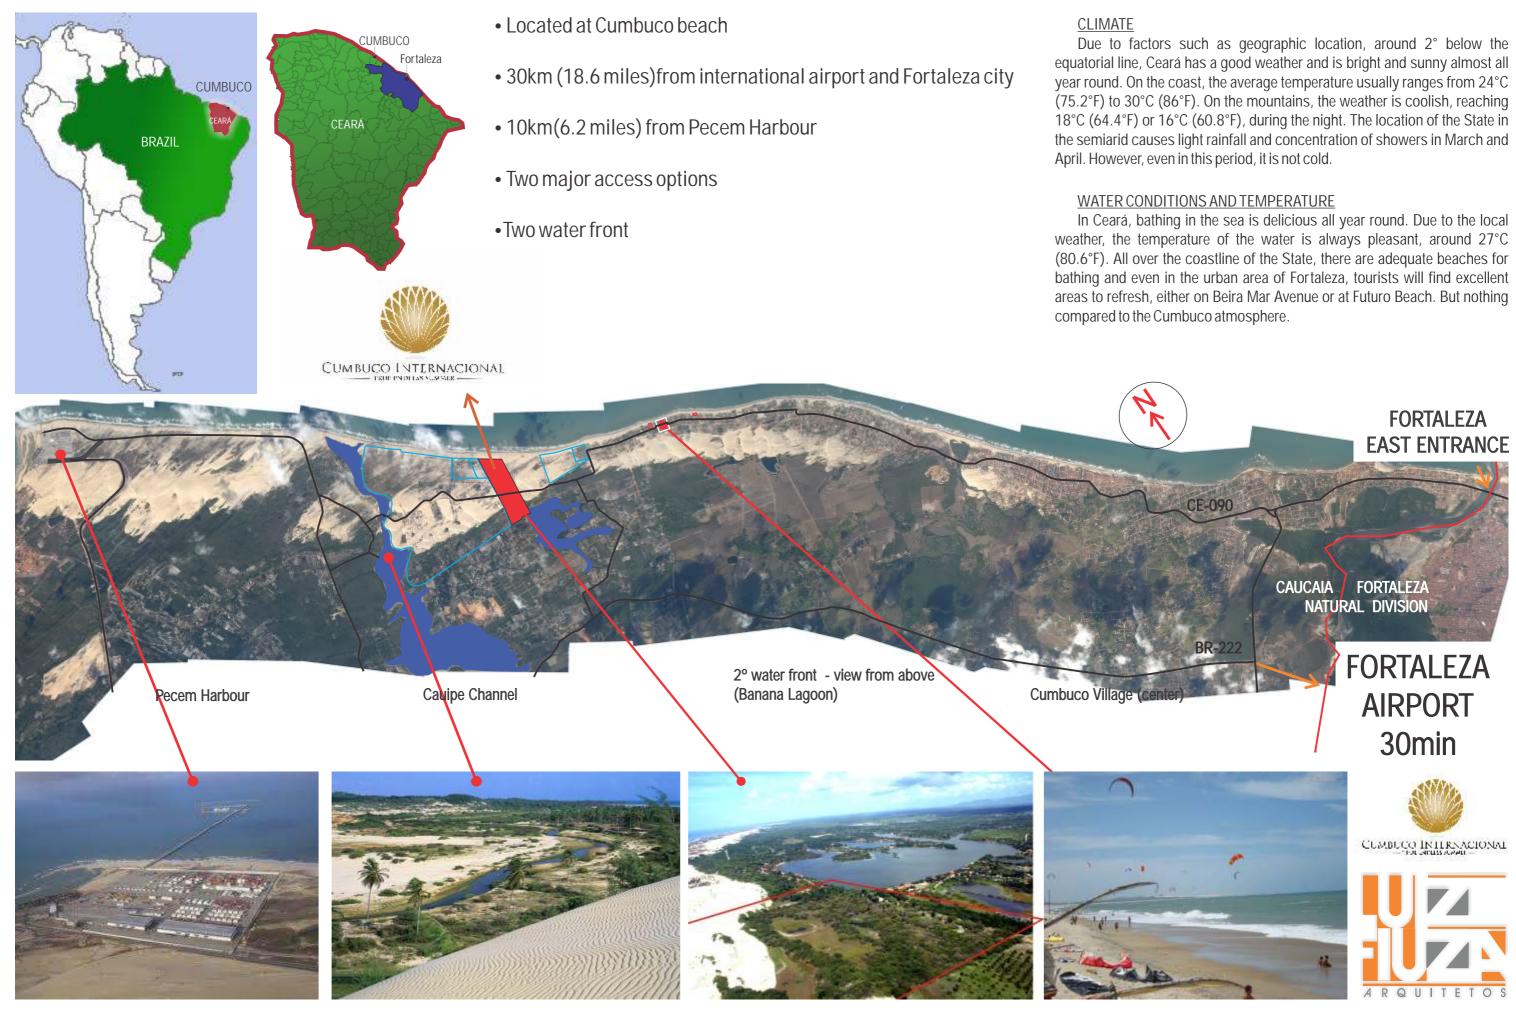

#### CUMBUCO INTERNACIONAL TRUE ENDLESS SUMMER -----



#### Location





#### Location - Surrounding



**Dream Beach** 



Dream Beach - Ocean View



#### Cumbuco Dream Village





#### Dream Beach Ocean View







UITETO

Q

#### Masterplan





6 **CONDORESORT HOTEL** 

**7** VILLA DA PRAIA BEACH POINT











## Masterplan - Phases





#### Masterplan - Beachfront





### HOTEL - Situation plan





#### **HOTEL - The Bungalow**











# BUNGALOWS CONDORESORT HOTEL

# HOTEL - Images













## HOTEL - Images















#### **THE RESIDENCES CONDOMINIUM - Situation**



Cumbuco Internacional - The Residences Land Area = 30.000m<sup>2</sup> 34 Beach houses - 200m<sup>2</sup> each











#### **THE RESIDENCES CONDOMINIUM - Floorplans**

Cumbuco Internacional - The Residences Land Area = 30.000m<sup>2</sup> 34 Beach houses - 200m<su