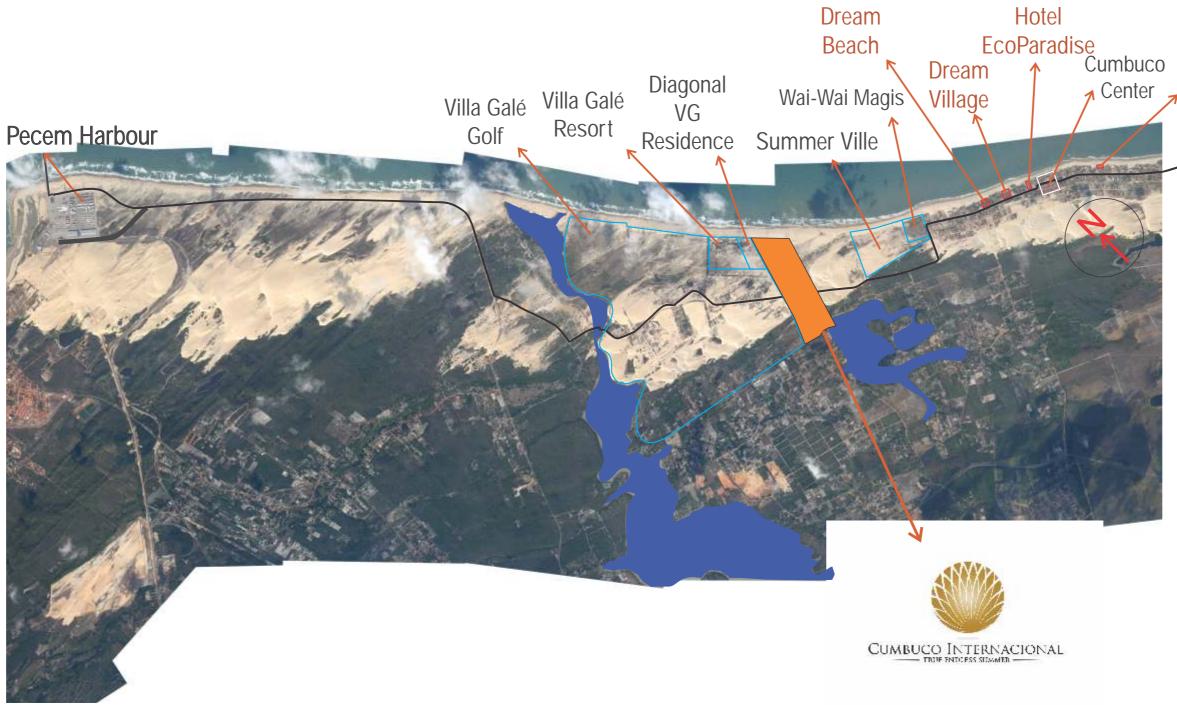

#### CUMBUCO INTERNACIONAL TRUE ENDLESS SUMMER -----



#### Location





#### Location - Surrounding



**Dream Beach** 



Dream Beach - Ocean View



#### Cumbuco Dream Village





#### Dream Beach Ocean View







UITETO

Q

#### Masterplan





6 **CONDORESORT HOTEL** 

**7** VILLA DA PRAIA BEACH POINT











## Masterplan - Phases





#### Masterplan - Beachfront





### HOTEL - Situation plan





#### **HOTEL - The Bungalow**











# BUNGALOWS CONDORESORT HOTEL

# HOTEL - Images













## HOTEL - Images















#### **THE RESIDENCES CONDOMINIUM - Situation**



Cumbuco Internacional - The Residences Land Area = 30.000m<sup>2</sup> 34 Beach houses - 200m<sup>2</sup> each











#### **THE RESIDENCES CONDOMINIUM - Floorplans**

Cumbuco Internacional - The Residences Land Area = 30.000m<sup>2</sup> 34 Beach houses - 200m<sup>2</sup> each













## TH